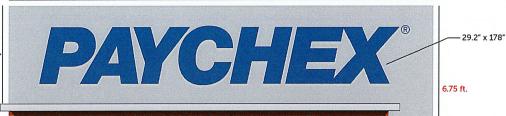

The proposed sign will be installed in the same location, after complete removal of the existing sign and brick structure. The new sign will change from the V-shaped to a clean and updated double-sided sign. The brick base will match the brick of the building as before, while the face will change to a light gray for better contrast and visibility of the blue logo. We are proposing a larger letter height to aide with visibility as well. The letters will be halo-lit (back-lit) as before.