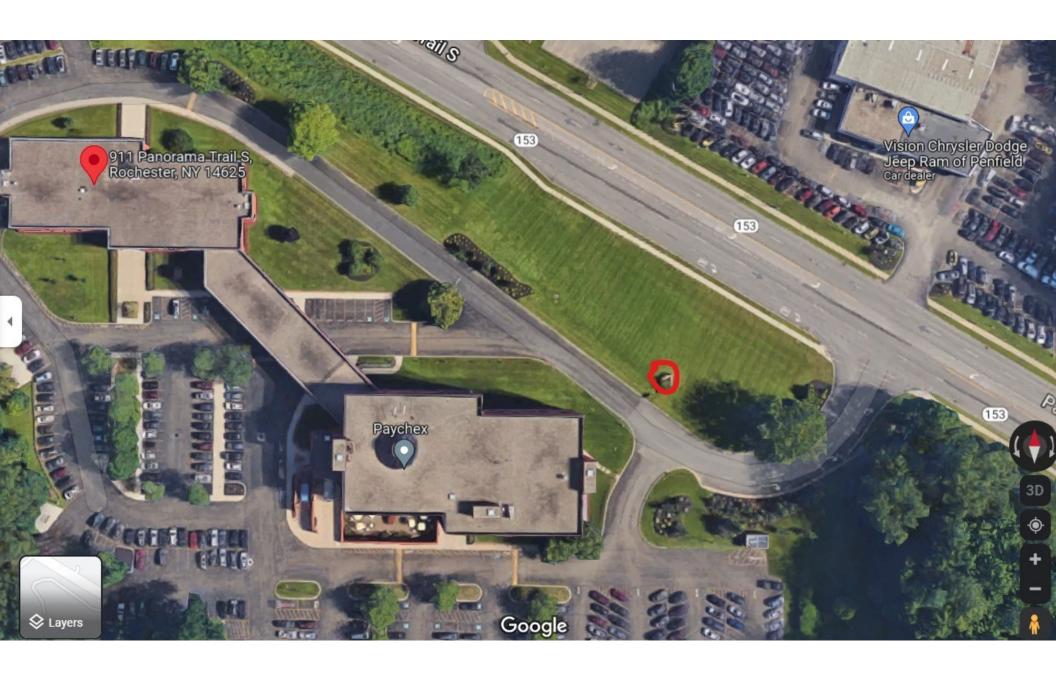

## Letter of Intent

The corporate office of Paychex, located at 911 Panorama Trail, is looking to replace their old, run-down monument sign. Letters on the sign are currently broken and it does not reflect the values of their company or the Town of Penfield.

The proposed sign will be installed in the same location, after complete removal of the existing sign and brick structure. The new sign will change from the V-shaped to a clean and updated double-sided sign. The brick base will match the brick of the building as before, while the face will change to a light gray for better contrast and visibility of the blue logo. We are proposing a larger letter height to aide with visibility as well. The letters will be halo-lit (back-lit) as before.