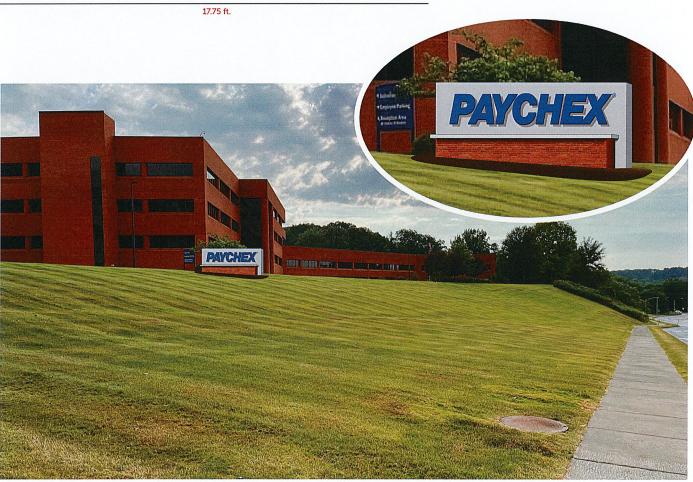

## Letter of Intent

The corporate office of Paychex, located at 911 Panorama Trail, is looking to replace their old, run-down monument sign. Letters on the sign are currently broken and it does not reflect the values of their company or the Town of Penfield.

The proposed sign will be installed in the same location, after complete removal of the existing sign and brick structure. The new sign will change from the V-shaped to a clean and updated double-sided sign. The brick base will match the brick of the building as before, while the face will change to a light gray for better contrast and visibility of the blue logo. We are proposing a larger letter height to aide with visibility as well. The letters will be halo-lit (back-lit) as before.